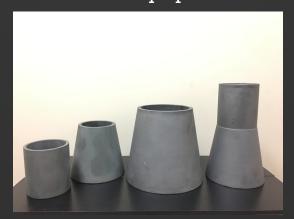

Original size liners available in most sizes.

Our custom one piece Lower Cone and Apex Liner has proven to be very successful.

Middle Cone Liner