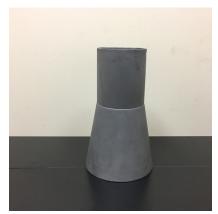

- Flowquip uses an epoxy system
   designed to hold the ceramics in place
   even if a large object goes through the
   cyclone and cracks the liners. (Opposed
   to the factories using a silicone caulking,
   which doesn't hold up.)
- Whether you are looking for liners, partial rebuilds or full rebuilds, we can help!
- Our rebuild shop will have your cyclone rebuilt to factory specs, in a timely and cost effective manner, and returned to you looking like new! (See Picture)
- We take pride in our work, and never take short cuts. Give us a call and let us help you save time and money with your liners and cyclone rebuilds. 801-953-1748. We look forward to hearing from you.